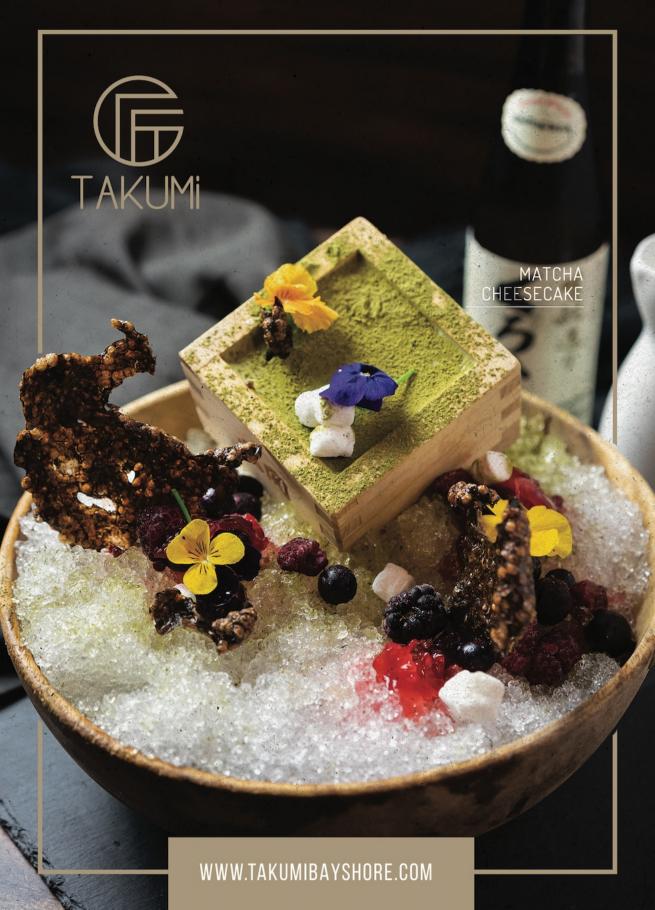

## **TAKUM**i

| Coppa Yogurt & Berries                                                                     | 9.5   |
|--------------------------------------------------------------------------------------------|-------|
| Yogurt Gelato Swirled Together With Mixed Berry Sauce, 7<br>With Blueberries And Currants. | opped |
| Mango Sorbetti                                                                             | 5.5   |
| <b>Kid's Bear</b><br>Chocolate Gelato Decorated With Chocolate Ears & Face                 | 6.5   |
| <br>Fried Oreo<br>With Scoop Of Vanilla Ice Cream                                          | 10    |
| <b>Ice Cream</b><br>Flavors: Vanilla, Green Tea, Strawberry Or Chocolate                   | 5     |
| <b>Mochi Ice Cream</b><br>Flavors: Vanilla, Green Tea, Strawberry Or Mango                 | 7     |
| Matcha Cheesecake<br>Crispy Wonton Skin & Green Tea Crème Anglaise                         | 9     |
| Tempura Banana & Mashmallow                                                                | 8     |
| <b>3 Flavors Tempura Ice Cream</b><br>Green Tea, Vanilla, Chocolate                        | 9     |